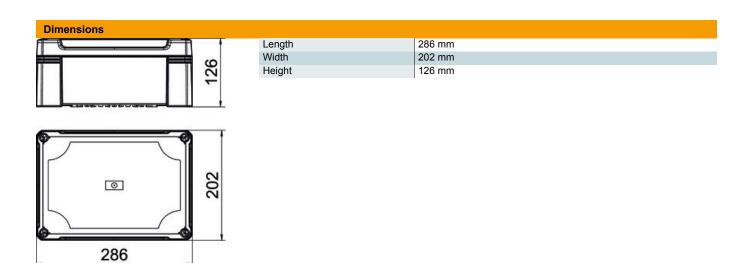

#### Master data

| Item number         | 2005614                  |
|---------------------|--------------------------|
| Туре                | X25C SW                  |
| Description 1       | Empty Enclosure          |
| Manufacturer        | OBO                      |
| Dimension           | 286x202x125              |
| Colour              | Graphite black; RAL 9011 |
| Material            | Polycarbonate            |
| Smallest sales unit | 1                        |
| Unit of quantity    | Piece                    |
| Weight              | 95 kg                    |
| Weight unit         | kg/100 pc.               |
|                     |                          |

### Item number: 2005614

**Technical data** 

| Extension option                  | no              |
|-----------------------------------|-----------------|
| Cover fastening                   | Screwed         |
| Shape                             | Rectangular     |
| Suitable for outdoor use          | yes             |
| Clear internal dimensions         | 271x187x110 mm  |
| with lid                          | yes             |
| Mounting type                     | Surface-mounted |
| Protection rating                 | IP67            |
| Protection rating IK code         | IK09            |
| Protection class                  | Н               |
| Permitted temperature range, max. | 60 °C           |
| Permitted temperature range, min. | -5 °C           |
| Weatherproof                      | yes             |