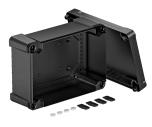

### Item number: 2005614

Junction box for the connection of cables and lines indoors and in outdoor areas. Rectangular design without entries. Suitable for wall and ceiling mounting with the option to fasten outside, inside or to mount via the corner domes. Particularly impact resistant with IK09. Cover with quick lock, sealable. Made from halogen-free and UV-resistant materials.

Junction box according to EN 60670. Impact resistance IK09 according to EN 50102. Protection rating IP67 according to EN 60529.

#### Master data

| Item number         | 2005614                  |
|---------------------|--------------------------|
| Туре                | X25C SW                  |
| Description 1       | Empty Enclosure          |
| Manufacturer        | OBO                      |
| Dimension           | 286x202x125              |
| Colour              | Graphite black; RAL 9011 |
| Material            | Polycarbonate            |
| Smallest sales unit | 1                        |
| Unit of quantity    | Piece                    |
| Weight              | 95 kg                    |
| Weight unit         | kg/100 pc.               |
|                     |                          |