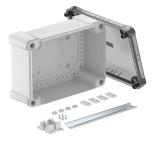

### Item number: 2005572

Junction box with hat profile rail for the connection of cables and lines indoors and in outdoor areas. Rectangular design without entries. Suitable for wall and ceiling mounting with the option to fasten outside, inside or to mount via the corner domes. Particularly impact resistant with IK08. Transparent cover with quick lock, sealable. Made from halogen-free and UV-resistant materials.

With hat profile rail, type 2069, and fastening set.

Junction box according to DIN EN 60670. Impact resistance IK08 according to DIN EN 50102. Protection rating IP67 according to DIN EN 60529.