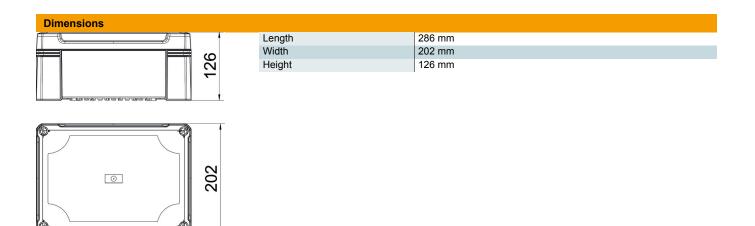

#### Master data

| Item number         | 2005572                    |
|---------------------|----------------------------|
| Туре                | X25C R LGR-TR              |
| Description 1       | Empty Enclosure            |
| Description 2       | with trans. lid, rail 2069 |
| Manufacturer        | OBO                        |
| Dimension           | 286x202x125                |
| Colour              | Grey / transparent         |
| Material            | Polycarbonate              |
| Smallest sales unit | 1                          |
| Unit of quantity    | Piece                      |
| Weight              | 107 kg                     |
| Weight unit         | kg/100 pc.                 |
|                     |                            |