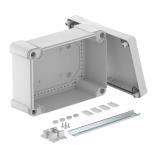

### **Empty housing X 25 with hat profile rail**

**Item number: 2005502** 

Junction box with hat profile rail for the connection of cables and lines indoors and in outdoor areas. Rectangular design without entries. Suitable for wall and ceiling mounting with the option to fasten outside, inside or to mount via the corner domes. Particularly impact resistant with IK09. Cover with quick lock, sealable. Made from halogen-free and UV-resistant materials.

With hat profile rail, type 2069, and fastening set.

Junction box according to EN 60670. Impact resistance IK09 according to EN 50102. Protection rating IP67 according to EN 60529.

Polycarbonate

| B.A |    | 4   | ا ا | ata |   |
|-----|----|-----|-----|-----|---|
| IVI | as | Ler | -u  | ala | ı |

| Item number         | 2005502              |
|---------------------|----------------------|
| Туре                | X25C R LGR           |
| Description 1       | Empty Enclosure      |
| Description 2       | with rail 2069       |
| Manufacturer        | OBO                  |
| Dimension           | 286x202x125          |
| Colour              | Light grey; RAL 7035 |
| Material            | Polycarbonate        |
| Smallest sales unit | 1                    |
| Unit of quantity    | Piece                |
| Weight              | 107 kg               |
| Weight unit         | kg/100 pc.           |
|                     |                      |