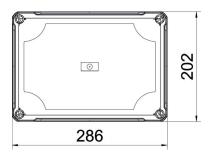

| Item number         | 2005502              |
|---------------------|----------------------|
| Туре                | X25C R LGR           |
| Description 1       | Empty Enclosure      |
| Description 2       | with rail 2069       |
| Manufacturer        | OBO                  |
| Dimension           | 286x202x125          |
| Colour              | Light grey; RAL 7035 |
| Material            | Polycarbonate        |
| Smallest sales unit | 1                    |
| Unit of quantity    | Piece                |
| Weight              | 107 kg               |
| Weight unit         | kg/100 pc.           |
|                     |                      |

#### Technical data

| Extension option                  | no              |
|-----------------------------------|-----------------|
| Cover fastening                   | Screwed         |
| Shape                             | Rectangular     |
| Suitable for outdoor use          | yes             |
| Clear internal dimensions         | 271x187x110 mm  |
| with lid                          | yes             |
| Mounting type                     | Surface-mounted |
| Protection rating                 | IP67            |
| Protection rating IK code         | IK09            |
| Protection class                  | II              |
| Permitted temperature range, max. | 60 °C           |
| Permitted temperature range, min. | -5 °C           |
| Weatherproof                      | yes             |