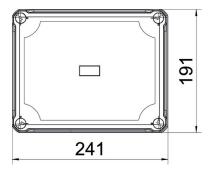

#### Master data

| Item number         | 2005498              |
|---------------------|----------------------|
| Туре                | X16C R LGR           |
| Description 1       | Empty Enclosure      |
| Description 2       | with rail 2069       |
| Manufacturer        | OBO                  |
| Dimension           | 240x191x125          |
| Colour              | Light grey; RAL 7035 |
| Material            | Polycarbonate        |
| Smallest sales unit | 1                    |
| Unit of quantity    | Piece                |
| Weight              | 87.3 kg              |
| Weight unit         | kg/100 pc.           |
|                     |                      |