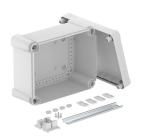

### **Empty housing X 16 with hat profile rail**

**Item number: 2005498** 

Junction box with hat profile rail for the connection of cables and lines indoors and in outdoor areas. Rectangular design without entries. Suitable for wall and ceiling mounting with the option to fasten outside, inside or to mount via the corner domes. Particularly impact resistant with IK09. Cover with quick lock, sealable. Made from halogen-free and UV-resistant materials.

With hat profile rail 2069 and fastening set.

Junction box according to DIN EN 60670. Impact resistance IK09 according to DIN EN 50102. Protection rating IP67 according to DIN EN 60529.

Polycarbonate

#### Master data

| Item number         | 2005498              |
|---------------------|----------------------|
| Туре                | X16C R LGR           |
| Description 1       | Empty Enclosure      |
| Description 2       | with rail 2069       |
| Manufacturer        | OBO                  |
| Dimension           | 240x191x125          |
| Colour              | Light grey; RAL 7035 |
| Material            | Polycarbonate        |
| Smallest sales unit | 1                    |
| Unit of quantity    | Piece                |
| Weight              | 87.3 kg              |
| Weight unit         | kg/100 pc.           |
|                     |                      |