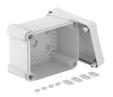

## **Technical data sheet Empty housing X 10**

**Item number: 2005466** 

Junction box for the connection of cables and lines indoors and in outdoor areas. Rectangular design without entries. Suitable for wall and ceiling mounting with the option to fasten outside, inside or to mount via the corner domes. Particularly impact resistant with IK09. Cover with quick lock, sealable. Made from halogenfree and UV-resistant materials.

## Technical data sheet Empty housing X 10