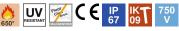

Junction box according to DIN EN 60670. Impact resistance IK09 according to DIN EN 50102. Protection rating IP67 according to DIN EN 60529.

Polycarbonate

| М   | _ | _ | 4. |    |     |     | 4- |
|-----|---|---|----|----|-----|-----|----|
| IVI | ы | S | Tf | 31 | . ( | 112 | па |

## Technical data

| Extension option                  | no              |
|-----------------------------------|-----------------|
| Cover fastening                   | Screwed         |
| Shape                             | Square          |
| Suitable for outdoor use          | yes             |
| Clear internal dimensions         | 177x137x110 mm  |
| with lid                          | yes             |
| Mounting type                     | Surface-mounted |
| Protection rating                 | IP67            |
| Protection rating IK code         | IK09            |
| Protection class                  | II              |
| Permitted temperature range, max. | 60 °C           |
| Permitted temperature range, min. | -5 °C           |
| Weatherproof                      | yes             |
|                                   |                 |