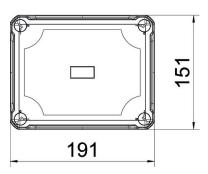

## Dimensions 921

| •      | 191 mm |
|--------|--------|
| Width  | 151 mm |
| Height | 126 mm |