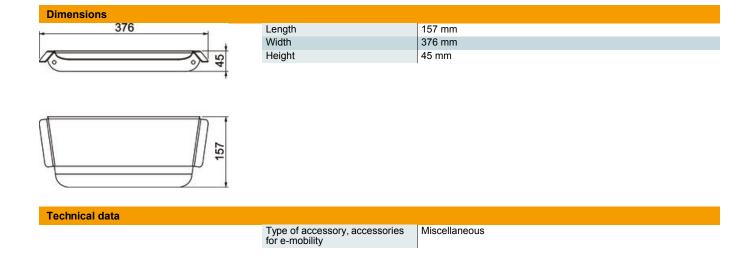

## Master data

| Item number         | 6570107                  |
|---------------------|--------------------------|
| Type                | WB WPR SPD               |
| Description 1       | Weather protection roof  |
| Description 2       | charging station Protect |
| Manufacturer        | OBO                      |
| Dimension           | 376x157x45               |
| Colour              | Black                    |
| Material            | Stainless steel          |
| Surface             | Painted                  |
| Surface standard    |                          |
| Smallest sales unit | 1                        |
| Unit of quantity    | Piece                    |
| Weight              | 113.226 kg               |
| Weight unit         | kg/100 pc.               |