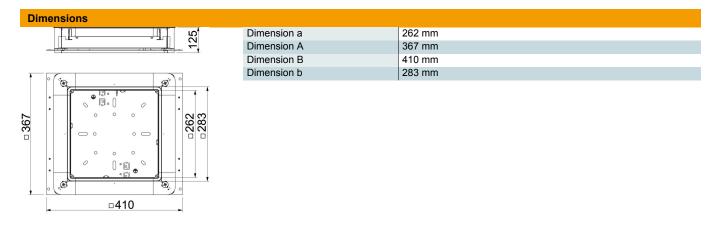

## Master data

| Item number         | 7410031                    |
|---------------------|----------------------------|
| Туре                | UZD 250-3 R                |
| Description 1       | Junction and branch box    |
| Description 2       | for screed height 70-125mm |
| Manufacturer        | OBO                        |
| Dimension           | 410x367x70                 |
| Material            | Steel                      |
| Surface             | Strip galvanized           |
| Surface standard    | DIN EN 10346               |
| Smallest sales unit | 1                          |
| Unit of quantity    | Piece                      |
| Weight              | 436 kg                     |
| Weight unit         | kg/100 pc.                 |