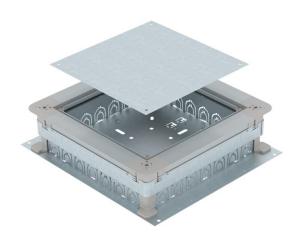

## Technical data sheet UZD250-3 with pipe entry for screed height 70-125 mm

**Item number: 7410031** 

Underfloor junction and branch box for 7 installation pipes on each side (M20 or M32) with sheet steel side walls. To mount installation units in the mounting lid (to be ordered separately). Height can be infinitely adjusted to the nominal screed height (rapid adjustment possible) and the screed can be worked flush to the screed scraping edge. With noise decoupling option after screed laying and can be used with system accessories, also for heavy-duty application.

## Technical data sheet UZD250-3 with pipe entry for screed height 70-125 mm

**Item number: 7410031** 