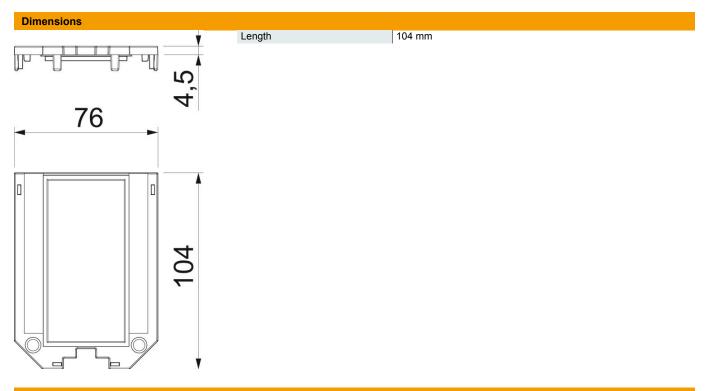

## Master data

| Item number         | 7408773                    |
|---------------------|----------------------------|
| Туре                | UT34 P2                    |
| Description 1       | Cover plate                |
| Description 2       | for UT3 and UT4, 2 Modul45 |
| Manufacturer        | OBO                        |
| Dimension           | 104x76x4                   |
| Colour              | Graphite black; RAL 9011   |
| Material            | Polyamide                  |
| Smallest sales unit | 10                         |
| Unit of quantity    | Piece                      |
| Weight              | 1.32 kg                    |
| Weight unit         | kg/100 pc.                 |