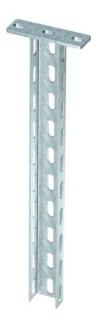

## Technical data sheet US 3 support FT

**Item number: 6342368** 

Suspended support (U profile) of dimensions 50 x 30 mm with welded head plate.

For fastening to horizontal concrete ceilings and steel girders. For bracket widths of 400 mm or more, or if the bracket is mounted at the end of a suspended support, we recommend the use of the spacer, type DSK 25.

## Master data

| Item number         | 6342368                |
|---------------------|------------------------|
| Туре                | US 3 K 100 FT          |
| Description 1       | Support                |
| Description 2       | with welded head plate |
| Manufacturer        | OBO                    |
| Dimension           | 50x30x1000             |
| Material            | Steel                  |
| Surface             | Hot-dip galvanised     |
| Surface standard    | DIN EN ISO 1461        |
| Smallest sales unit | 1                      |
| Unit of quantity    | Piece                  |
| Weight              | 162 kg                 |
| Weight unit         | kg/100 pc.             |
|                     |                        |

## Technical data sheet US 3 support FT

| Length          | 1,000 mm |
|-----------------|----------|
| Length          | 3.28 ft  |
| Width           | 50 mm    |
| Height          | 30 mm    |
| Plate thickness | 0.08 in  |
| Dimension L     | 1,000 mm |