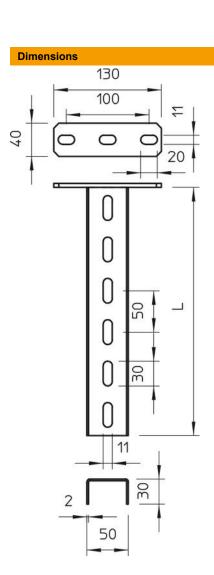

## Technical data sheet US 3 support FT

| Length          | 1,000 mm |
|-----------------|----------|
| Length          | 3.28 ft  |
| Width           | 50 mm    |
| Height          | 30 mm    |
| Plate thickness | 0.08 in  |
| Dimension L     | 1,000 mm |