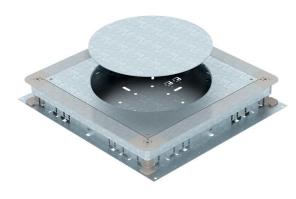

#### Master data

| Item number         | 7410124              |
|---------------------|----------------------|
| Туре                | UGD 350-3 R9         |
| Description 1       | Underfloor box empty |
| Description 2       | 350-3 for GESR9      |
| Manufacturer        | OBO                  |
| Dimension           | 510x467x70           |
| Material            | Steel                |
| Surface             | Strip galvanized     |
| Surface standard    | DIN EN 10346         |
| Smallest sales unit | 1                    |
| Unit of quantity    | Piece                |
| Weight              | 880 kg               |
| Weight unit         | kg/100 pc.           |
|                     |                      |

### Technical data

| Floor plate                                       | yes    |
|---------------------------------------------------|--------|
| Seal installation option                          | yes    |
| Installation opening for on-floor tank            | no     |
| Installation opening for flush-<br>mount unit     | Round  |
| Decouplable                                       | yes    |
| Screed height, max.                               | 125 mm |
| Screed height, min.                               | 70 mm  |
| For pipe connection                               | no     |
| Suitable for screed-flush closed underfloor ducts | no     |
| Suitable for screed-covered underfloor ducts      | yes    |
| Suitable for underfloor ducts                     | yes    |
| Trunking width, max.                              | 350 mm |
| Trunking width, min.                              | 190 mm |
| Trunking height, max.                             | 48 mm  |
| Duct height, min.                                 | 28 mm  |
| Minimum screed height                             | 70     |
| Nominal size                                      | 350 mm |
| Nominal size for device installation units        | R9     |
| Height-adjustment range, max.                     | 125 mm |
| Height-adjustment range, min.                     | 70 mm  |