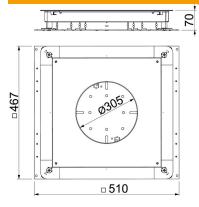

### Dimensions

| Dimension a   | 362 mm |
|---------------|--------|
| Dimension A   | 467 mm |
| Dimension B   | 510 mm |
| Dimension b   | 383 mm |
| Dimension d Ø | 305 mm |