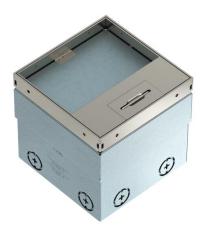

### **Technical data sheet**

UDHOME2 floor socket, with cord outlet, with floor covering recess, unequipped, stainless steel ltem number: 7368340

Square floor socket for use in dry-care cavity and screed floors in indoor areas. Installation housing with pre-marked insertion openings for pipes (M20/M25). Cover adjustable to top edge of floor covering using four height-adjustment supports. The minimum installation depth is 110 mm, the height-adjustment range 25 mm.Frame and cover made of stainless steel and visible in the floor covering. Empty housing for up to 2 Modul 45® devices in the mounting support and 2 data sockets in the optional data technology support. The load-bearing capacity of 15 kN is only guaranteed when in an unused state.

## **Technical data sheet**

UDHOME2 floor socket, with cord outlet, with floor covering recess, unequipped, stainless steel Item number: 7368340