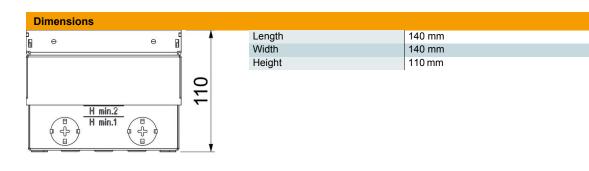

### Master data

| Item number         | 7368340         |
|---------------------|-----------------|
| Type                | UDHOME2 GV15    |
| Description 1       | Floor socket    |
| Description 2       | unequipped      |
| Manufacturer        | OBO             |
| Dimension           | 140x140x110     |
| Material            | Stainless steel |
| Smallest sales unit | 1               |
| Unit of quantity    | Piece           |
| Weight              | 230 kg          |
| Weight unit         | kg/100 pc.      |

#### **Technical data**

| Number of installable devices  Version for  Cable outlet version  Equipment  Floor covering protection frame Floor care  Cover version  Seal installation option  Application when used  Application when unused  Floor height, max.  Floor height, min.  Suitable for raised floor installation  Suitable for screed-flush closed underfloor ducts  Suitable for cavity floor installation  Suitable for wet care  Suitable for underfloor ducts  Suitable for underfloor ducts  Suitable for underfloor ducts  Suitable for covering recess  With floor covering recess  Square  Swivellable cord outlet  Empty housing  no  Pry  Cover version  6.101.1 Dry floor care  6.101.1 Dry floor care  6.101.1 Dry floor care  135 mm  110 mm  yes  no  no  no  suitable for screed-flush closed underfloor ducts  Suitable for screed-covered underfloor ducts  Suitable for cavity floor installation  Suitable for underfloor ducts  Device support to accept mounting boxes  With floor covering recess  Nominal size for device installations |                                            |                         |
|------------------------------------------------------------------------------------------------------------------------------------------------------------------------------------------------------------------------------------------------------------------------------------------------------------------------------------------------------------------------------------------------------------------------------------------------------------------------------------------------------------------------------------------------------------------------------------------------------------------------------------------------------------------------------------------------------------------------------------------------------------------------------------------------------------------------------------------------------------------------------------------------------------------------------------------------------------------------------------------------------------------------------------------------|--------------------------------------------|-------------------------|
| Cable outlet version Equipment Equipment Floor covering protection frame Floor care Cover version Seal installation option Application when used Application when unused Floor height, max. Floor height, min. Suitable for raised floor installation Suitable for screed-flush closed underfloor ducts Suitable for cavity floor installation Suitable for underfloor ducts Suitable for underfloor ducts Suitable for underfloor ducts Suitable for covering recess Nominal size for device installati-  Swivellable cord outlet Empty housing no Dry Cover version Floor covering recess Apolication vno 6.101.1 Dry floor care 6.101.1 Dry floor care Floor care Application vno no no no no yes  Suitable for raised floor installation yes no no no suitable for screed-flush closed underfloor ducts Suitable for cavity floor installation no no yes Nominal size for device installati-                                                                                                                                               |                                            | 2                       |
| Equipment Empty housing no Floor covering protection frame Ploor care Dry Cover version Floor covering recess Seal installation option no Application when used 6.101.1 Dry floor care Application when unused 6.101.1 Dry floor care Floor height, max. 135 mm Floor height, min. Suitable for raised floor installation Suitable for screed-flush closed underfloor ducts Suitable for screed-covered underfloor ducts Suitable for cavity floor installation Suitable for underfloor ducts Suitable for underfloor ducts Suitable for underfloor ducts Device support to accept mounting boxes With floor covering recess Nominal size for device installation 2                                                                                                                                                                                                                                                                                                                                                                            | Version for                                | Square                  |
| Floor covering protection frame Floor care Cover version Seal installation option Application when used Application when unused Floor height, max. Floor height, min. Suitable for raised floor installation Suitable for screed-flush closed underfloor ducts Suitable for cavity floor installation Suitable for wet care Suitable for underfloor ducts Suitable for underfloor ducts Suitable for covering recess Nominal size for device installati-  2  Dry Floor covering recess no 6.101.1 Dry floor care 6.101.1 Dry floor care 1135 mm 110 mm yes no no no no no no yes Suitable for screed-flush closed no no no yes Nominal size for device installati- 2                                                                                                                                                                                                                                                                                                                                                                           | Cable outlet version                       | Swivellable cord outlet |
| Floor care Dry Cover version Floor covering recess Seal installation option no Application when used 6.101.1 Dry floor care Application when unused 6.101.1 Dry floor care Floor height, max. 135 mm Floor height, min. 110 mm Suitable for raised floor installation Suitable for screed-flush closed underfloor ducts Suitable for screed-covered underfloor ducts Suitable for cavity floor installation Suitable for underfloor ducts Device support to accept mounting boxes With floor covering recess Nominal size for device installati-                                                                                                                                                                                                                                                                                                                                                                                                                                                                                               | Equipment                                  | Empty housing           |
| Cover version Seal installation option Application when used Application when unused Floor height, max. Floor height, min. Suitable for raised floor installation Suitable for screed-flush closed underfloor ducts Suitable for cavity floor installation Suitable for wet care Suitable for underfloor ducts Suitable for acvity floor installation Suitable for wet care Suitable for underfloor ducts Suitable for covering recess With floor covering recess Nominal size for device installati-                                                                                                                                                                                                                                                                                                                                                                                                                                                                                                                                          | Floor covering protection frame            | no                      |
| Seal installation option Application when used Application when unused Floor height, max. Floor height, min. Suitable for raised floor installation Suitable for screed-flush closed underfloor ducts Suitable for cavity floor installation Suitable for wet care Suitable for underfloor ducts Suitable for underfloor ducts Device support to accept mounting boxes With floor covering recess Nominal size for device installati-                                                                                                                                                                                                                                                                                                                                                                                                                                                                                                                                                                                                          | Floor care                                 | Dry                     |
| Application when used Application when unused Floor height, max. Floor height, min. Suitable for raised floor installation Suitable for screed-flush closed underfloor ducts Suitable for screed-covered underfloor ducts Suitable for cavity floor installation Suitable for wet care Suitable for underfloor ducts Device support to accept mounting boxes With floor covering recess Nominal size for device installati-                                                                                                                                                                                                                                                                                                                                                                                                                                                                                                                                                                                                                    | Cover version                              | Floor covering recess   |
| Application when unused Floor height, max.  Floor height, min.  Suitable for raised floor installation Suitable for screed-flush closed underfloor ducts Suitable for screed-covered underfloor ducts Suitable for cavity floor installation suitable for wet care Suitable for underfloor ducts Suitable for underfloor ducts Device support to accept mounting boxes With floor covering recess Nominal size for device installation  6.101.1 Dry floor care 135 mm  yes  no no no no pyes no no yes no no yes yes Nominal size for device installation 2                                                                                                                                                                                                                                                                                                                                                                                                                                                                                    | Seal installation option                   | no                      |
| Floor height, max.  Floor height, min.  Suitable for raised floor installation  Suitable for screed-flush closed underfloor ducts  Suitable for screed-covered underfloor ducts  Suitable for cavity floor installation suitable for wet care  Suitable for underfloor ducts  Device support to accept mounting boxes  With floor covering recess  Nominal size for device installation  135 mm  110 mm  yes  no  no  no  pyes  no  no  suitable for screed-flush closed underfloor ducts no  pyes  no  no  yes  no  suitable for underfloor ducts no  pevice support to accept mounting boxes  With floor covering recess Nominal size for device installati-                                                                                                                                                                                                                                                                                                                                                                                 | Application when used                      | 6.101.1 Dry floor care  |
| Floor height, min.  Suitable for raised floor installation  Suitable for screed-flush closed underfloor ducts  Suitable for screed-covered underfloor ducts  Suitable for cavity floor installation suitable for wet care  Suitable for underfloor ducts  Device support to accept mounting boxes  With floor covering recess  Nominal size for device installation  110 mm  yes  no  no  no  no  yes  no  no  yes  no  yes  no  suitable for underfloor ducts  no  pevice support to accept mounting boxes  With floor covering recess  Nominal size for device installation  2                                                                                                                                                                                                                                                                                                                                                                                                                                                               | Application when unused                    | 6.101.1 Dry floor care  |
| Suitable for raised floor installation  Suitable for screed-flush closed underfloor ducts  Suitable for screed-covered underfloor ducts  Suitable for cavity floor installation suitable for wet care  Suitable for underfloor ducts  Device support to accept mounting boxes  With floor covering recess  Nominal size for device installation  Suitable for underfloor ducts  Nominal size for device installation  2                                                                                                                                                                                                                                                                                                                                                                                                                                                                                                                                                                                                                        | Floor height, max.                         | 135 mm                  |
| Suitable for screed-flush closed underfloor ducts Suitable for screed-covered underfloor ducts Suitable for cavity floor installation Suitable for wet care Suitable for underfloor ducts Device support to accept mounting boxes With floor covering recess Nominal size for device installation  Suitable for underfloor ducts no no suitable for underfloor ducts no suitable for underfloor ducts no suitable for underfloor ducts suitable for covering recess yes Nominal size for device installati-                                                                                                                                                                                                                                                                                                                                                                                                                                                                                                                                    | Floor height, min.                         | 110 mm                  |
| underfloor ducts Suitable for screed-covered underfloor ducts Suitable for cavity floor installation Suitable for wet care Suitable for underfloor ducts Device support to accept mounting boxes With floor covering recess Nominal size for device installation  2                                                                                                                                                                                                                                                                                                                                                                                                                                                                                                                                                                                                                                                                                                                                                                            |                                            | yes                     |
| derfloor ducts Suitable for cavity floor installation Suitable for wet care Suitable for underfloor ducts Device support to accept mounting boxes With floor covering recess Nominal size for device installati-                                                                                                                                                                                                                                                                                                                                                                                                                                                                                                                                                                                                                                                                                                                                                                                                                               |                                            | no                      |
| Suitable for wet care no no Suitable for underfloor ducts no no Device support to accept mounting boxes ves With floor covering recess yes Nominal size for device installati-                                                                                                                                                                                                                                                                                                                                                                                                                                                                                                                                                                                                                                                                                                                                                                                                                                                                 |                                            | no                      |
| Suitable for underfloor ducts Device support to accept mounting boxes With floor covering recess Nominal size for device installati-                                                                                                                                                                                                                                                                                                                                                                                                                                                                                                                                                                                                                                                                                                                                                                                                                                                                                                           | Suitable for cavity floor installation     | yes                     |
| Device support to accept mounting boxes nominal size for device installati-                                                                                                                                                                                                                                                                                                                                                                                                                                                                                                                                                                                                                                                                                                                                                                                                                                                                                                                                                                    | Suitable for wet care                      | no                      |
| ting boxes With floor covering recess yes Nominal size for device installati-                                                                                                                                                                                                                                                                                                                                                                                                                                                                                                                                                                                                                                                                                                                                                                                                                                                                                                                                                                  | Suitable for underfloor ducts              | no                      |
| Nominal size for device installati- 2                                                                                                                                                                                                                                                                                                                                                                                                                                                                                                                                                                                                                                                                                                                                                                                                                                                                                                                                                                                                          |                                            | no                      |
|                                                                                                                                                                                                                                                                                                                                                                                                                                                                                                                                                                                                                                                                                                                                                                                                                                                                                                                                                                                                                                                | With floor covering recess                 | yes                     |
| on units                                                                                                                                                                                                                                                                                                                                                                                                                                                                                                                                                                                                                                                                                                                                                                                                                                                                                                                                                                                                                                       | Nominal size for device installation units | 2                       |
| Standard EN 50085-2-2                                                                                                                                                                                                                                                                                                                                                                                                                                                                                                                                                                                                                                                                                                                                                                                                                                                                                                                                                                                                                          | Standard                                   | EN 50085-2-2            |