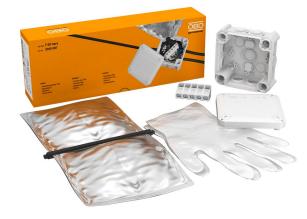

## T 60 junction box, plug-in seal, terminal strip, casting resin

**Item number: 2010007** 

The processing time of the casting resin is 40 minutes at 5 °C and can be reduced to, for example, 20 minutes at 35 °C.

When stored in aluminium bags and at an ambient temperature of 15 to 30 °C, the casting resin can be stored for 24 months.

- 1 x T 60 junction box
- 1 x terminal strip
- 1 x casting resin mixing bag
- 1 pair disposable gloves