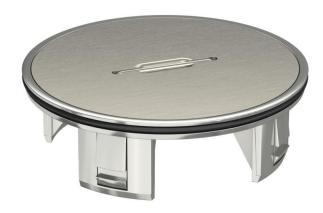

## **Technical data sheet**

Tube body with cover plate, with handle clamp, for frame cassette and height-adjustable cassette ltem number: 7428140

Height-adjustable cord outlet for installation in RKF frame cassettes and in height-adjustable round and square RKFR and RKFN cassettes. Raised height when used, flushfloor when unused. Use in wet-care floors. Tube body cover and stainless steel handle.

## Master data

| 7428140        |
|----------------|
| TUK2 GV        |
| Tube body      |
| with lid plate |
| OBO            |
| Ø110mm         |
| Die-cast zinc  |
| Nickel-plated  |
|                |
| 1              |
| Piece          |
| 59 kg          |
| kg/100 pc.     |
|                |