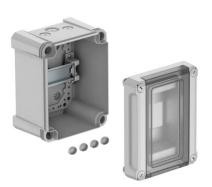

## Distribution box, 3 division units, empty, polycarbonate

Small distributor for surface mounting, for the current sub-distribution in interior and exterior areas, according to IEC 439-3. With pre-mounted 35 mm hat profile rail. IP66 protection type and IK08 protection rating. Transparent cover to screw on, with cut-out. Including 4 screw cover caps.

- Protection-insulated for a maximum of 3 division units
- 2 break-out openings each of  $\emptyset$  20 mm at the top and bottom
- 1 combination break-out opening each of Ø 20/25 mm at the top and bottom
- 4 screw cover caps Nominal current 40 A Power loss at 40 K 17 W Measured voltage Un: 400 V Operating measured voltage Ue: 400 V Impulse current resistance Cat.III Uimp: 4 kV

#### Master data

| Item number         | 2008860                        |
|---------------------|--------------------------------|
| Type                | SDB 03L PC                     |
| Description 1       | Small distributor              |
| Description 2       | no terminal strip, for 3 units |
| Manufacturer        | OBO                            |
| Dimension           | 150x190x125                    |
| Colour              | Light grey; RAL 7035           |
| Material            | Polycarbonate                  |
| Smallest sales unit | 1                              |
| Unit of quantity    | Piece                          |
| Weight              | 78 kg                          |
| Weight unit         | kg/100 pc.                     |