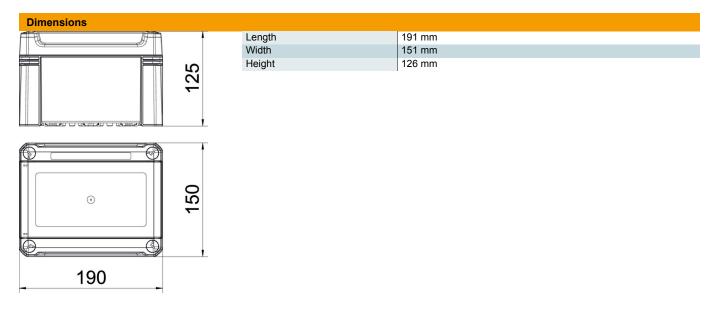

#### Master data

| Item number         | 2008860                        |
|---------------------|--------------------------------|
| Type                | SDB 03L PC                     |
| Description 1       | Small distributor              |
| Description 2       | no terminal strip, for 3 units |
| Manufacturer        | OBO                            |
| Dimension           | 150x190x125                    |
| Colour              | Light grey; RAL 7035           |
| Material            | Polycarbonate                  |
| Smallest sales unit | 1                              |
| Unit of quantity    | Piece                          |
| Weight              | 78 kg                          |
| Weight unit         | kg/100 pc.                     |