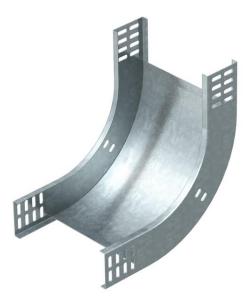

# **Technical data sheet**

90° vertical bend, rising, 60 FT

**Item number: 7007030** 

90° rising vertical bend, for all cable tray types of 60 mm side height. The vertical bend is pushed over the end of the cable tray and screwed tight. Fastening materials should be ordered separately.

# **Technical data sheet**

90° vertical bend, rising, 60 FT

**Item number: 7007030** 

### Technical data

| Bend (angle)                            | 90°                |
|-----------------------------------------|--------------------|
| Connector version                       | Without connectors |
| Maintain electrical functions           | no                 |
| Mounting perforation in base            | no                 |
| NATO hole pattern                       | no                 |
| Change of direction                     | Vertical rising    |
| Rustproof steel, pickled                | no                 |
| Side perforation                        | no                 |
| Wide-span version                       | no                 |
| Type of connector, cable support system | Screwed            |