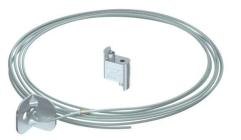

### Item number: 1450407

Support cable with universal bracket for the suspension of different loads. Suitable for indoor use.

Universal bracket for simple wall and ceiling mounting. One bracket side with fastening hole, e.g. for a nail tie, second side with marking for a nail setting device. With cable gripper for infinite, tool-free adjustment.