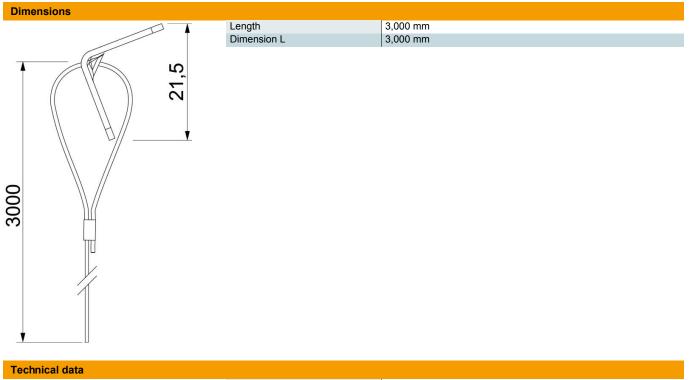

g load. In combination with the universal bracket for mesh cable trays (QW GRH) or for cable trays (QW KRH), the safety factor is 1.7 according to IEC 61537 – Guide systems for cables.





G

Electrogalvanized

#### Master data

| 1450407                    |
|----------------------------|
| QW UW 2 3M G               |
| Suspension wire            |
| with universal angle       |
| OBO                        |
| 2x3000mm                   |
| Steel                      |
| Electrogalvanized          |
| EN ISO 19598 / EN ISO 4042 |
| 1                          |
| Piece                      |
| 6.538 kg                   |
| kg/100 pc.                 |
|                            |

# **Technical data sheet**

Support cable with universal bracket, galvanic

### Item number: 1450407





Operating load Cable diameter 45 kg 2 mm