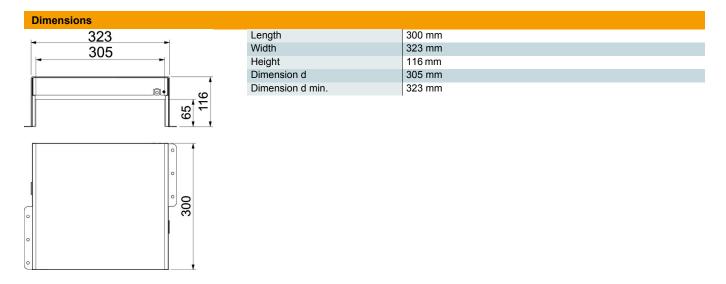

#### Master data

| Item number         | 7204038                     |
|---------------------|-----------------------------|
| Туре                | PMB 630-3 A2                |
| Description 1       | Fire Protection Box 3-sided |
| Description 2       | with intumescending inlays  |
| Available from      | 04.10.2022                  |
| Manufacturer        | OBO                         |
| Dimension           | 300x323x116                 |
| Material            | Stainless steel             |
| Surface             | Bright, treated             |
| Surface standard    |                             |
| Smallest sales unit | 1                           |
| Unit of quantity    | Piece                       |
| Weight              | 309.8 kg                    |
| Weight unit         | kg/100 pc.                  |

# PYROPLUG® MagicBox, three-sided, interior height 60 mm

**Item number: 7204038** 

|  |  | ical |  |
|--|--|------|--|
|  |  |      |  |
|  |  |      |  |

| Fire protection version | Box body    |
|-------------------------|-------------|
| Shape                   | Rectangular |
| Accessories required    | yes         |
| Internal height         | 65 mm       |
| Internal width          | 305 mm      |