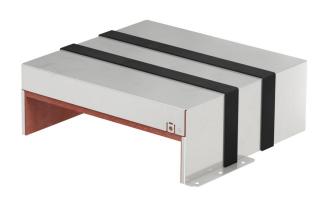

## PYROPLUG® MagicBox, three-sided, interior height 60 mm

**Item number: 7204038** 

Fire protection box as insulation system, made of single-part stainless steel housing with intumescent fire protection inlays. Can be used in walls, on raw floors, beneath system floors and as insulation of rising sections in ceilings. Interior can be fully assigned with installations. For interior application. Closure of the residual openings with PYROSIT® NG fire protection foam, particularly simple for difficult geometries. CE-labelled construction product with general type approval. Fire resistance class El90 (fire-resistant). Including graphite strip.

#### Master data

| Item number         | 7204038                     |
|---------------------|-----------------------------|
| Туре                | PMB 630-3 A2                |
| Description 1       | Fire Protection Box 3-sided |
| Description 2       | with intumescending inlays  |
| Available from      | 04.10.2022                  |
| Manufacturer        | OBO                         |
| Dimension           | 300x323x116                 |
| Material            | Stainless steel             |
| Surface             | Bright, treated             |
| Surface standard    |                             |
| Smallest sales unit | 1                           |
| Unit of quantity    | Piece                       |
| Weight              | 309.8 kg                    |
| Weight unit         | kg/100 pc.                  |