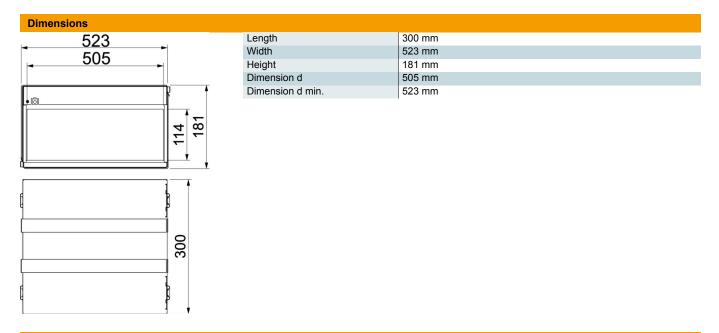

#### Master data

| Item number         | 7204136                     |
|---------------------|-----------------------------|
| Туре                | PMB 150-4 A2                |
| Description 1       | Fire Protection Box 4-sided |
| Description 2       | with intumescending inlays  |
| Available from      | 04.10.2022                  |
| Manufacturer        | OBO                         |
| Dimension           | 300x523x181                 |
| Material            | Stainless steel             |
| Surface             | Bright, treated             |
| Surface standard    |                             |
| Smallest sales unit | 1                           |
| Unit of quantity    | Piece                       |
| Weight              | 740 kg                      |
| Weight unit         | kg/100 pc.                  |

# PYROPLUG® MagicBox, four-sided, interior height 110 mm

**Item number: 7204136** 

|  |  |  |  | ta |  |
|--|--|--|--|----|--|
|  |  |  |  |    |  |
|  |  |  |  |    |  |

| Fire protection version | Box body    |
|-------------------------|-------------|
| Shape                   | Rectangular |
| Accessories required    | yes         |
| Internal height         | 114 mm      |
| Internal width          | 505 mm      |