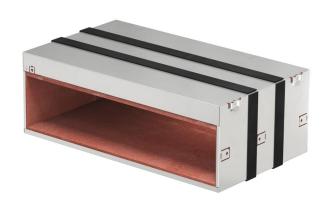

### PYROPLUG® MagicBox, four-sided, interior height 110 mm

**Item number: 7204136** 

Fire protection box as an insulation system, made of two-part stainless steel housing with intumescent fire protection inlays. Can be used in walls and ceilings. Quick mounting through the releasable Magic connection. Interior can be fully assigned with installations. For interior application. Closure of the residual openings with PYROSIT® NG fire protection foam, particularly simple for difficult geometries. CE-labelled construction product with general type approval. Fire resistance class El90 (fire-resistant). Including graphite strip.

#### Master data

| Item number         | 7204136                     |
|---------------------|-----------------------------|
| Туре                | PMB 150-4 A2                |
| Description 1       | Fire Protection Box 4-sided |
| Description 2       | with intumescending inlays  |
| Available from      | 04.10.2022                  |
| Manufacturer        | OBO                         |
| Dimension           | 300x523x181                 |
| Material            | Stainless steel             |
| Surface             | Bright, treated             |
| Surface standard    |                             |
| Smallest sales unit | 1                           |
| Unit of quantity    | Piece                       |
| Weight              | 740 kg                      |
| Weight unit         | kg/100 pc.                  |