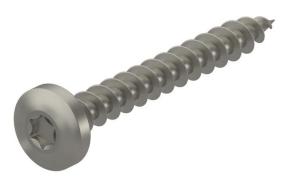

### Item number: 3191034

Stainless steel wood screw with lens head and Torx drive for fastenings in interior and exterior areas. Areas of use: Wood, chipboard, plasterboard panels and plastic anchors.

#### Master data

| 3191034              |
|----------------------|
| OTSP 6,0x50 A4       |
| Chipboard screw      |
| panhead, TX 25 drive |
| OBO                  |
| 6x50mm               |
| Stainless steel      |
| Bright, treated      |
|                      |
| 100                  |
| Piece                |
| 0.83 kg              |
| kg/100 pc.           |
|                      |