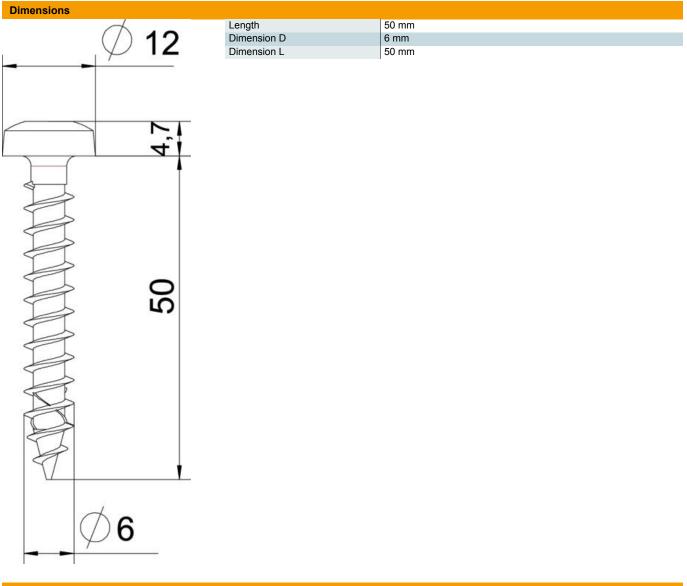

#### Master data

| 3191034              |
|----------------------|
| OTSP 6,0x50 A4       |
| Chipboard screw      |
| panhead, TX 25 drive |
| OBO                  |
| 6x50mm               |
| Stainless steel      |
| Bright, treated      |
|                      |
| 100                  |
| Piece                |
| 0.83 kg              |
| kg/100 pc.           |
|                      |

#### **Technical data**

| Drive size      | TX 25   |
|-----------------|---------|
| Hardened        | no      |
| Head diameter   | 12 mm   |
| Head shape      | Panhead |
| Screw system    | Torx    |
| Two-compartment | no      |