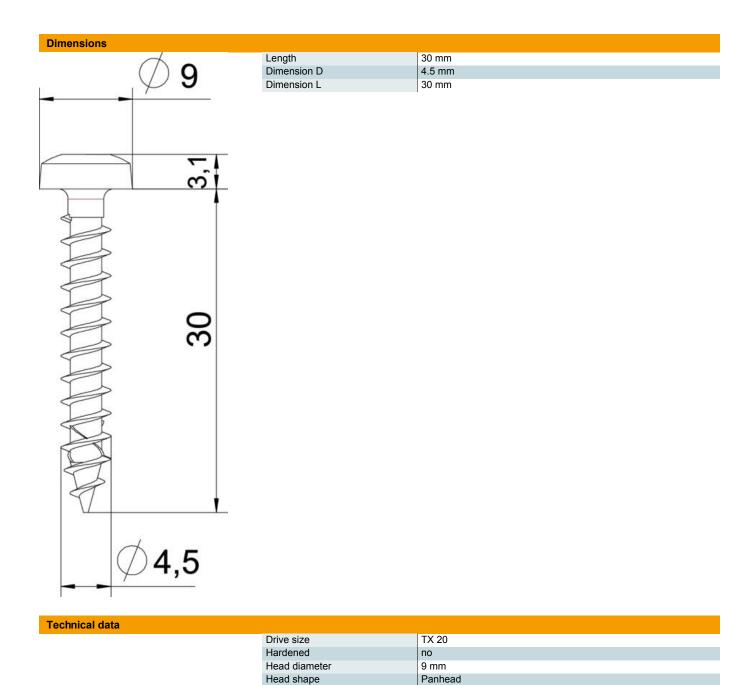

### Master data

| Item number         | 3191016              |
|---------------------|----------------------|
| Туре                | OTSP 4,5x30 A4       |
| Description 1       | Chipboard screw      |
| Description 2       | panhead, TX 20 drive |
| Manufacturer        | OBO                  |
| Dimension           | 4,5x30mm             |
| Material            | Stainless steel      |
| Surface             | Bright, treated      |
| Surface standard    |                      |
| Smallest sales unit | 100                  |
| Unit of quantity    | Piece                |
| Weight              | 0.26 kg              |
| Weight unit         | kg/100 pc.           |
|                     |                      |