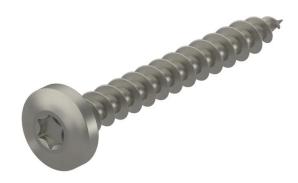

## Chipboard screw, with Torx, panhead, stainless steel

**Item number: 3191016** 

Stainless steel wood screw with lens head and Torx drive for fastenings in interior and exterior areas.

Areas of use: Wood, chipboard, plasterboard panels and plastic anchors.

### Master data

| Item number         | 3191016              |
|---------------------|----------------------|
| Туре                | OTSP 4,5x30 A4       |
| Description 1       | Chipboard screw      |
| Description 2       | panhead, TX 20 drive |
| Manufacturer        | OBO                  |
| Dimension           | 4,5x30mm             |
| Material            | Stainless steel      |
| Surface             | Bright, treated      |
| Surface standard    |                      |
| Smallest sales unit | 100                  |
| Unit of quantity    | Piece                |
| Weight              | 0.26 kg              |
| Weight unit         | kg/100 pc.           |
|                     |                      |