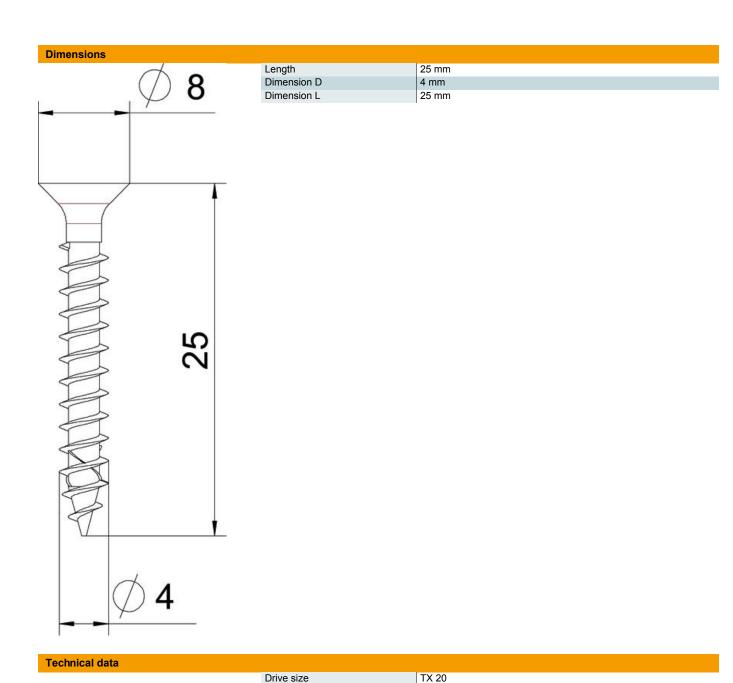

## Master data

| Item number         | 3191056                       |
|---------------------|-------------------------------|
| Туре                | OTSC 4,0x25 A4                |
| Description 1       | Chipboard screw               |
| Description 2       | countersunk head, TX 20 drive |
| Manufacturer        | OBO                           |
| Dimension           | 4x25mm                        |
| Material            | Stainless steel               |
| Surface             | Bright, treated               |
| Surface standard    |                               |
| Smallest sales unit | 100                           |
| Unit of quantity    | Piece                         |
| Weight              | 0.125 kg                      |
| Weight unit         | kg/100 pc.                    |
|                     |                               |

## **Technical data sheet**

Chipboard screw, with Torx, countersunk head, stainless steel

8 mm

Torx

no

Countersunk head

Hardened Head diameter

Head shape