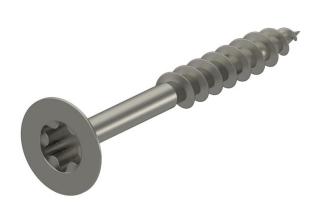

## Chipboard screw, with Torx, countersunk head, stainless

**Item number: 3191056** 

Stainless steel wood screw with countersunk head and Torx drive for fastenings in interior and exterior areas.

Areas of use: Wood, chipboard, plasterboard panels and plastic anchors.

## Master data

| Item number         | 3191056                       |
|---------------------|-------------------------------|
| Туре                | OTSC 4,0x25 A4                |
| Description 1       | Chipboard screw               |
| Description 2       | countersunk head, TX 20 drive |
| Manufacturer        | OBO                           |
| Dimension           | 4x25mm                        |
| Material            | Stainless steel               |
| Surface             | Bright, treated               |
| Surface standard    |                               |
| Smallest sales unit | 100                           |
| Unit of quantity    | Piece                         |
| Weight              | 0.125 kg                      |
| Weight unit         | kg/100 pc.                    |
|                     |                               |

## **Technical data sheet**

Chipboard screw, with Torx, countersunk head, stainless steel

8 mm

Torx

no

Countersunk head

Hardened Head diameter

Head shape