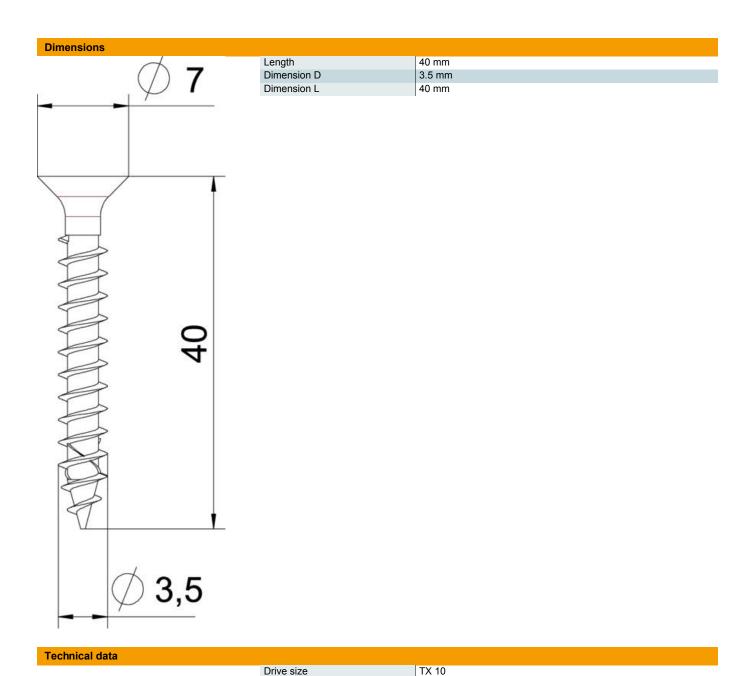

## Master data

| Item number 3191052 Type OTSC 3,5x40 A4 Description 1 Chipboard screw Description 2 countersunk head, TX 10 drive Manufacturer OBO Dimension 3,5x40mm Material Stainless steel |
|--------------------------------------------------------------------------------------------------------------------------------------------------------------------------------|
| Description 1 Chipboard screw Description 2 countersunk head, TX 10 drive Manufacturer OBO Dimension 3,5x40mm                                                                  |
| Description 2 countersunk head, TX 10 drive  Manufacturer OBO  Dimension 3,5x40mm                                                                                              |
| Manufacturer OBO Dimension 3,5x40mm                                                                                                                                            |
| Dimension 3,5x40mm                                                                                                                                                             |
|                                                                                                                                                                                |
| Material Stainless steel                                                                                                                                                       |
|                                                                                                                                                                                |
| Surface Bright, treated                                                                                                                                                        |
| Surface standard                                                                                                                                                               |
| Smallest sales unit 100                                                                                                                                                        |
| Unit of quantity Piece                                                                                                                                                         |
| Weight 0.21 kg                                                                                                                                                                 |
| Weight unit kg/100 pc.                                                                                                                                                         |

## **Technical data sheet**

Chipboard screw, with Torx, countersunk head, stainless steel

Hardened Head diameter

Head shape

Screw system

Two-compartment

7 mm

Torx