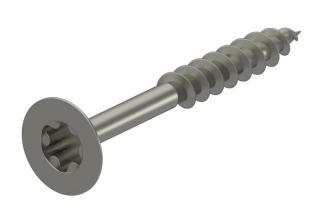

## Chipboard screw, with Torx, countersunk head, stainless

Item number: 3191052

Stainless steel wood screw with countersunk head and Torx drive for fastenings in interior and exterior areas.

Areas of use: Wood, chipboard, plasterboard panels and plastic anchors.