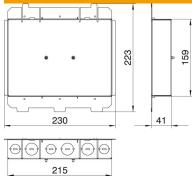

for the mounting of flexible installation hoses.



## Master data

| Item number         | 7428235                   |
|---------------------|---------------------------|
| Туре                | MT 9 DB AP 5              |
| Description 1       | Mounting plate            |
| Description 2       | for GES9 in raised floors |
| Manufacturer        | OBO                       |
| Dimension           | 230x207x41                |
| Material            | Steel                     |
| Surface             | Strip galvanized          |
| Surface standard    | DIN EN 10346              |
| Smallest sales unit | 1                         |
| Unit of quantity    | Piece                     |
| Weight              | 72.8 kg                   |
| Weight unit         | kg/100 pc.                |





| Length | 230 mm |
|--------|--------|
| Width  | 223 mm |
| Height | 41 mm  |

## **Technical data sheet** Mounting support for GES9

Item number: 7428235



**Technical data** 

Version for

Support shape