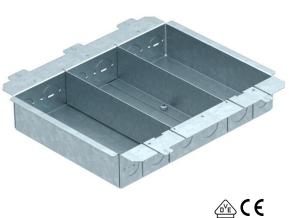

## Item number: 7428235

Closed mounting support for receiving 3 APMT5 cover plates. The mounting support is fastened below the GES9DB service outlet. Each with 6 knock-out openings M20 and M25 for the mounting of flexible installation hoses.