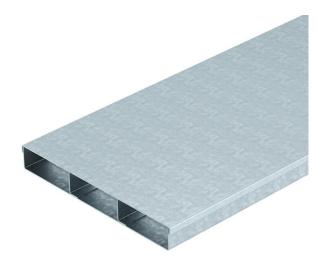

### **RFT duct system**

**Item number: 7490456** 

The raised floor trunking can be used for routing cables underneath raised floor panels.

Included in the delivery are one trunking base, four trunking covers and eight locking brackets. Two trunking covers have three M25 pipe entry openings. Two trunking covers are completely closed. Separating retainers should be ordered separately.

#### Master data

| Item number         | 7490456               |
|---------------------|-----------------------|
| Туре                | MT 25038 1.5C3        |
| Description 1       | Raised floor trunking |
| Description 2       | 3 compartments        |
| Manufacturer        | OBO                   |
| Dimension           | 2500x250x38           |
| Material            | Steel                 |
| Surface             | Strip galvanized      |
| Surface standard    | DIN EN 10346          |
| Smallest sales unit | 2.5                   |
| Unit of quantity    | Metre                 |
| Weight              | 804 kg                |
| Weight unit         | kg/100 m              |