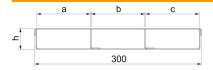

#### Dimensions

| Length      | 2,500 mm |
|-------------|----------|
| Width       | 250 mm   |
| Height      | 38 mm    |
| Dimension b | 300 mm   |
| Dimension h | 40 mm    |