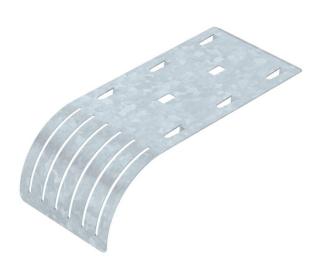

## **Technical data sheet Exit plate FT**

**Item number: 6220142** 

Drop-out plate for mesh cable trays. The exit plate allows compliance with specific bend radii, thus preventing possible cable breaks. Can be mounted in a lengthwise direction and at the side, can also be arranged next to each other for greater widths.

## Master data

| Item number         | 6220142             |
|---------------------|---------------------|
| Туре                | KAB GR FT           |
| Description 1       | Cable exit plate    |
| Description 2       | for mesh cable tray |
| Manufacturer        | OBO                 |
| Dimension           | 192x85x51           |
| Material            | Steel               |
| Surface             | Hot-dip galvanised  |
| Surface standard    | DIN EN ISO 1461     |
| Smallest sales unit | 10                  |
| Unit of quantity    | Piece               |
| Weight              | 17.8 kg             |
| Weight unit         | kg/100 pc.          |
|                     |                     |