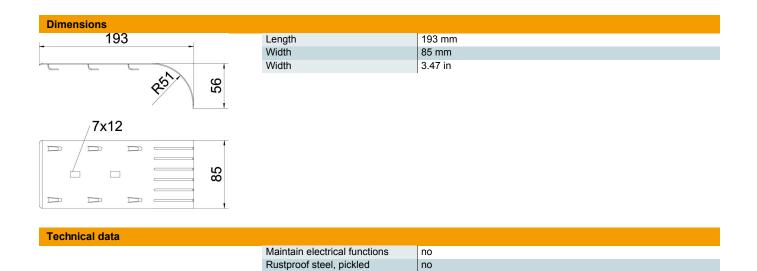

## Master data

| Item number         | 6220142             |
|---------------------|---------------------|
| Туре                | KAB GR FT           |
| Description 1       | Cable exit plate    |
| Description 2       | for mesh cable tray |
| Manufacturer        | OBO                 |
| Dimension           | 192x85x51           |
| Material            | Steel               |
| Surface             | Hot-dip galvanised  |
| Surface standard    | DIN EN ISO 1461     |
| Smallest sales unit | 10                  |
| Unit of quantity    | Piece               |
| Weight              | 17.8 kg             |
| Weight unit         | kg/100 pc.          |
|                     |                     |