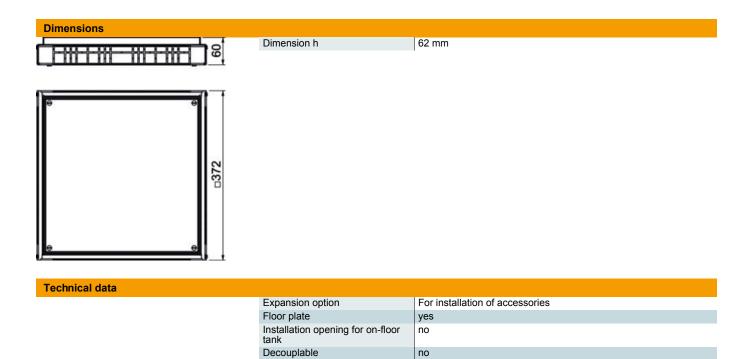

St

Steel

FS

Strip galvanized

| B.A |    | 4   | _  | -4- | _ |
|-----|----|-----|----|-----|---|
| IVI | as | ter | -0 | ын  |   |

| Item number         | 7490090                     |  |  |
|---------------------|-----------------------------|--|--|
| Type                | JBT 30038 10 1.6            |  |  |
| Description 1       | Underfloor junction box 1.6 |  |  |
| Description 2       | for metal ducts up to 300mm |  |  |
| Manufacturer        | OBO                         |  |  |
| Dimension           | 372x372x60                  |  |  |
| Material            | Steel                       |  |  |
| Surface             | Strip galvanized            |  |  |
| Surface standard    | DIN EN 10346                |  |  |
| Smallest sales unit | 1                           |  |  |
| Unit of quantity    | Piece                       |  |  |
| Weight              | 0 kg                        |  |  |
| Weight unit         | kg/100 pc.                  |  |  |