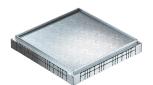

## **Technical data sheet**JBT underfloor junction box - for MD duct

**Item number: 7490090** 

Underfloor connection boxes are components of the screed-covered installation duct system. They are used at crossing points in screed-covered duct lengths and in the duct route, and, depending on the level of expansion, allow access to the cables in the duct or the installation of electrical resources. The box bodies are available in the system sizes 250 and 350 to match the screed-covered ducts. The box bodies possess internal height adjustment. Depending on the design, the box bodies can either be closed using a mounting protection lid (max. approved load 75 kg) or with a 4 mm-thick mounting lid with a blanking cover. The boxes are principally suited for use in floor structures in cement screed, poured asphalt and liquid screed.

St

Steel

FS

Strip galvanized

| B.A |    | 4   | _  | -4- | _ |
|-----|----|-----|----|-----|---|
| IVI | as | ter | -0 | ын  |   |

| Item number         | 7490090                     |  |  |
|---------------------|-----------------------------|--|--|
| Type                | JBT 30038 10 1.6            |  |  |
| Description 1       | Underfloor junction box 1.6 |  |  |
| Description 2       | for metal ducts up to 300mm |  |  |
| Manufacturer        | OBO                         |  |  |
| Dimension           | 372x372x60                  |  |  |
| Material            | Steel                       |  |  |
| Surface             | Strip galvanized            |  |  |
| Surface standard    | DIN EN 10346                |  |  |
| Smallest sales unit | 1                           |  |  |
| Unit of quantity    | Piece                       |  |  |
| Weight              | 0 kg                        |  |  |
| Weight unit         | kg/100 pc.                  |  |  |