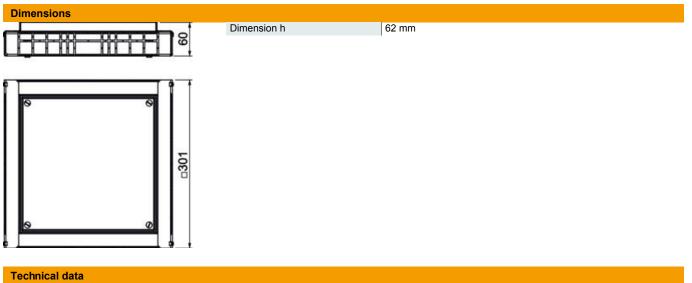

#### Master data

| Item number         | 7490089                     |
|---------------------|-----------------------------|
| Туре                | JBT 25038 10 1.6            |
| Description 1       | Underfloor junction box 1.6 |
| Description 2       | for metal ducts up to 250mm |
| Manufacturer        | OBO                         |
| Dimension           | 301x301x60                  |
| Material            | Steel                       |
| Surface             | Strip galvanized            |
| Surface standard    | DIN EN 10346                |
| Smallest sales unit | 1                           |
| Unit of quantity    | Piece                       |
| Weight              | 0 kg                        |
| Weight unit         | kg/100 pc.                  |