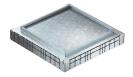

### Item number: 7490089

Underfloor connection boxes are components of the screed-covered installation duct system. They are used at crossing points in screed-covered duct lengths and in the duct route, and, depending on the level of expansion, allow access to the cables in the duct or the installation of electrical resources. The box bodies are available in the system sizes 250 and 350 to match the screed-covered ducts. The box bodies possess internal height adjustment. Depending on the design, the box bodies can either be closed using a mounting protection lid (max. approved load 75 kg) or with a 4 mm-thick mounting lid with a blanking cover. The boxes are principally suited for use in floor structures in cement screed, poured asphalt and liquid screed.