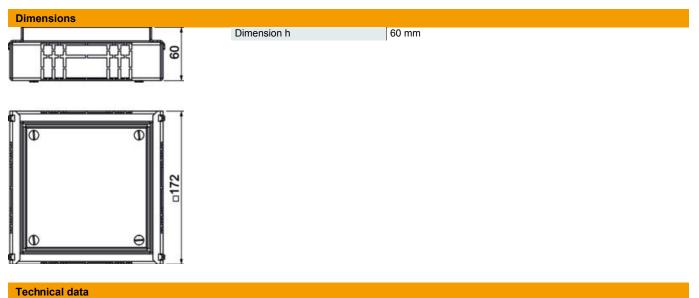

#### Master data

| 7490087                     |
|-----------------------------|
| JBT 10038 10 1.6            |
| Underfloor junction box 1.6 |
| for metal ducts up to 100mm |
| OBO                         |
| 172x172x60                  |
| Steel                       |
| Strip galvanized            |
| DIN EN 10346                |
| 1                           |
| Piece                       |
| 0 kg                        |
| kg/100 pc.                  |
|                             |