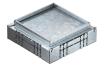

### Item number: 7490087

Underfloor connection boxes are components of the screed-covered installation duct system. They are used at crossing points in screed-covered duct lengths and in the duct route, and, depending on the level of expansion, allow access to the cables in the duct or the installation of electrical resources. The box bodies are available in the system sizes 250 and 350 to match the screed-covered ducts. The box bodies possess internal height adjustment. Depending on the design, the box bodies can either be closed using a mounting protection lid (max. approved load 75 kg) or with a 4 mm-thick mounting lid with a blanking cover. The boxes are principally suited for use in floor structures in cement screed, poured asphalt and liquid screed.