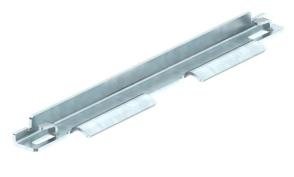

## **Technical data sheet**

Mesh cable tray connector, long FS

### Item number: 6016680

Long mesh cable tray connectors for screwless straight connection of mesh cable trays.

Two straight connectors, type GRV 245, are used for each connection point.

Can be used from a mesh cable tray width of 100 mm.

### Item number: 6016680

| 245Dimension245 x 30Length245 mm211WidthWidth30 mmWidth1.18 inHeight14 mmHeight0.55 in                        | Dimensions |                 |          |
|---------------------------------------------------------------------------------------------------------------|------------|-----------------|----------|
| 211     Width     30 mm       L     211     Width     1.18 in       Height     14 mm       Height     0.55 in | - 245      | Dimension       | 245 x 30 |
| 211 Width 30 mm   Height 1.18 in   Height 14 mm   Height 0.55 in                                              | 211        | Length          | 245 mm   |
| Height 0.55 in                                                                                                |            | Width           | 30 mm    |
| Height 0.55 in                                                                                                |            | Width           | 1.18 in  |
|                                                                                                               |            | Height          | 14 mm    |
|                                                                                                               |            | Height          | 0.55 in  |
| Plate thickness 2 mm                                                                                          |            | Plate thickness | 2 mm     |