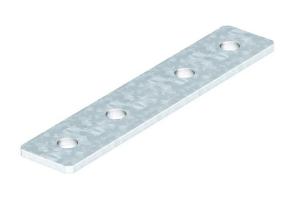

### **Connection plate with 4 holes FT**

**Item number: 1124649** 

Connection plate with four holes for straight connection of profile rails 41 x 41 mm and 41 x 21 mm.

CE

St

Steel

FT

Hot-dip galvanised