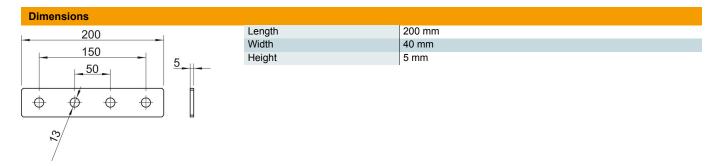

#### Master data

| Item number         | 1124649            |
|---------------------|--------------------|
| Туре                | GMS 4 VP FT        |
| Description 1       | Connection plate   |
| Description 2       | with 4 holes       |
| Manufacturer        | OBO                |
| Dimension           | 200x40x5           |
| Material            | Steel              |
| Surface             | Hot-dip galvanised |
| Surface standard    | DIN EN ISO 1461    |
| Smallest sales unit | 10                 |
| Unit of quantity    | Piece              |
| Weight              | 35.58 kg           |
| Weight unit         | kg/100 pc.         |

# **Connection plate with 4 holes FT**

| Technical data |                             |                                   |
|----------------|-----------------------------|-----------------------------------|
|                | Version for                 | With continuous perforation 13 mm |
|                | Version for                 | Internal connector                |
|                | Suitable for profile shapes | C profile                         |
|                | Hole size                   | 13 mm                             |
|                | Material thickness          | 5 mm                              |
|                | With screw accessories      | no                                |
|                | Rustproof steel, pickled    | no                                |