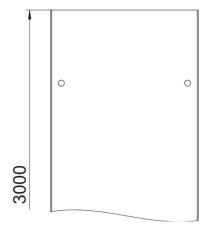

### **Cover with turn buckle FS**

| Dimensions |                 |        |          |
|------------|-----------------|--------|----------|
| •          |                 | Length | 3,000 mm |
| € B+4      |                 | Length | 10 ft    |
|            | Width           | 450 mm |          |
|            | Height          | 35 mm  |          |
|            | Plate thickness | 1.5 mm |          |
|            | Dimension B     | 450 mm |          |