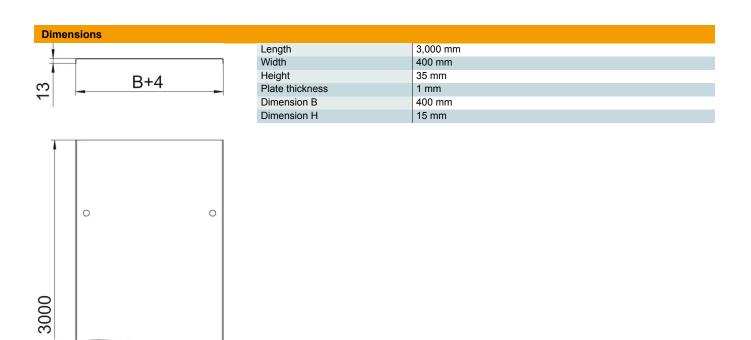

## Item number: 6052932

Cover for cable trays and cable ladders with three pairs of turn buckles. Transverse bead from 500 mm width. When using covers outdoors, additional measures against the influence of wind

must be taken.

2B

Bright, treated

Master data

| Item number 6052932   Type DRL 400 A2   Description 1 Cover with turn buckle   Description 2 for cable tray and ladder   Manufacturer OBO   Dimension 400x3000   Material Stainless steel   Surface Bright, treated   Surface standard Cover |
|----------------------------------------------------------------------------------------------------------------------------------------------------------------------------------------------------------------------------------------------|
| Description 1Cover with turn buckleDescription 2for cable tray and ladderManufacturerOBODimension400x3000MaterialStainless steelSurfaceBright, treatedSurface standard                                                                       |
| Description 2for cable tray and ladderManufacturerOBODimension400x3000MaterialStainless steelSurfaceBright, treatedSurface standard                                                                                                          |
| Manufacturer OBO   Dimension 400x3000   Material Stainless steel   Surface Bright, treated   Surface standard Hight, treated                                                                                                                 |
| Dimension 400x3000   Material Stainless steel   Surface Bright, treated   Surface standard Keated                                                                                                                                            |
| Material Stainless steel   Surface Bright, treated   Surface standard Surface standard                                                                                                                                                       |
| Surface Bright, treated   Surface standard Direction                                                                                                                                                                                         |
| Surface standard                                                                                                                                                                                                                             |
|                                                                                                                                                                                                                                              |
|                                                                                                                                                                                                                                              |
| Smallest sales unit 3                                                                                                                                                                                                                        |
| Unit of quantity Metre                                                                                                                                                                                                                       |
| Weight 340.4 kg                                                                                                                                                                                                                              |
| Weight unit kg/100 m                                                                                                                                                                                                                         |