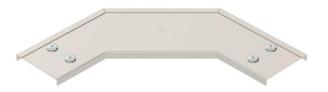

## **Technical data sheet** Cover for 90° bend A2

### Item number: 7134916

Cover for 90° bend with pre-mounted turn buckles. The cover can be used with fittings of all side heights.

The 100 mm width has a rectangular shape and does not correspond to the image.