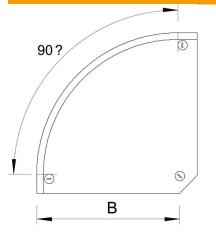

### Item number: 7134916

Dimensions

| Width           | 200 mm  |
|-----------------|---------|
| Width           | 8 in    |
| Height          | 35 mm   |
| Plate thickness | 0.04 in |
| Plate thickness | 1 mm    |
| Dimension B     | 200 mm  |
| Dimension H     | 15 mm   |

Technical data

| Bend (angle)                  | 90°        |
|-------------------------------|------------|
| Number of turn buckles        | 3 St.      |
| Fastening type                | Sash lock  |
| Maintain electrical functions | no         |
| Suitable for mesh cable tray  | no         |
| Suitable for cable ladder     | yes        |
| Suitable for cable tray       | yes        |
| Change of direction           | Horizontal |
| Rustproof steel, pickled      | no         |
| Hinged                        | no         |