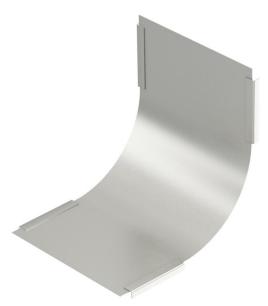

# Cover for 90° vertical bend, rising, A2

**Item number: 7130909** 

Cover for all rising vertical bends. The fastening is guaranteed by the overlap of the cable tray covers. The cover can also be fastened using cover clamps.

# Cover for 90° vertical bend, rising, A2

| Dimensions         |              |                 |         |
|--------------------|--------------|-----------------|---------|
| 15 P <sub>Zo</sub> | <del>Г</del> | Width           | 300 mm  |
|                    |              | Width           | 12 in   |
|                    |              | Height          | 60 mm   |
|                    | Υ Υ          | Plate thickness | 0.03 in |
|                    |              | Plate thickness | 0.75 mm |
|                    |              | Dimension B     | 300 mm  |
| 900                |              |                 |         |
|                    | В            |                 |         |