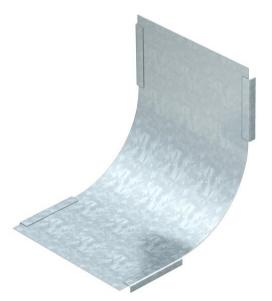

# Cover for 90° vertical bend, rising, FS

**Item number: 7130809** 

Cover for all rising vertical bends. The fastening is guaranteed by the overlap of the cable tray covers. The cover can also be fastened using cover clamps.

# Cover for 90° vertical bend, rising, FS