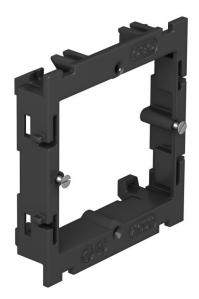

# **Mounting support for data technology**

**Item number: 6288577** 

Mounting support for the installation of data technology devices in device installation trunking of the Rapid 80 series and ISS service poles with 76.5 mm system opening.

# Dimensions Length 71 mm Width 76 mm Height 14 mm

76,3

| Number of units             | 1     |
|-----------------------------|-------|
| Version for                 | Open  |
| Fastening track             | Other |
| Halogen-free                | yes   |
| With connection compartment | no    |
| Box mounting type           | Front |
| Accessory mounting type     | Bolts |
| Strain relief option        | no    |